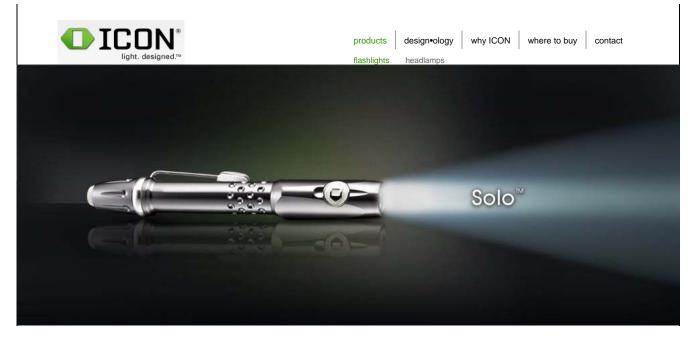

specs

light output:

runtime:

length:

weight:

battery:

16 / 2 lumens

3 / 75 hours

5.5 inches

2.2 ounces

two AAA alkalines

A high-efficiency LED and deep reflector create a smooth beam on either low or high. A sleek, pen-shaped aluminum body is durable, easy to carry, and features a sturdy pocket clip that keeps Solo securely in place. Because losing a flashlight this stylish and functional is not something you'll get over easily.

- High-strength aluminum body with sturdy pocket clip
- Durable power-regulated LED maximizes output and runtime; never needs replacing
- Micro-textured reflector creates a smooth, powerful beam
- Ergonomic "clickie" tailcap switch allows for easy switching between two output levels
- Sealed with O-rings; weatherproof
- Powered by two AAA alkaline batteries; included